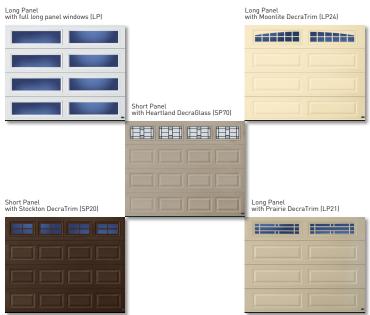

#### PANEL DESIGNS

#### SP • SHORT PANEL

| LP • LI | ONG PANEL |
|---------|-----------|
|         |           |
|         |           |
|         |           |
|         |           |

\*True White only.