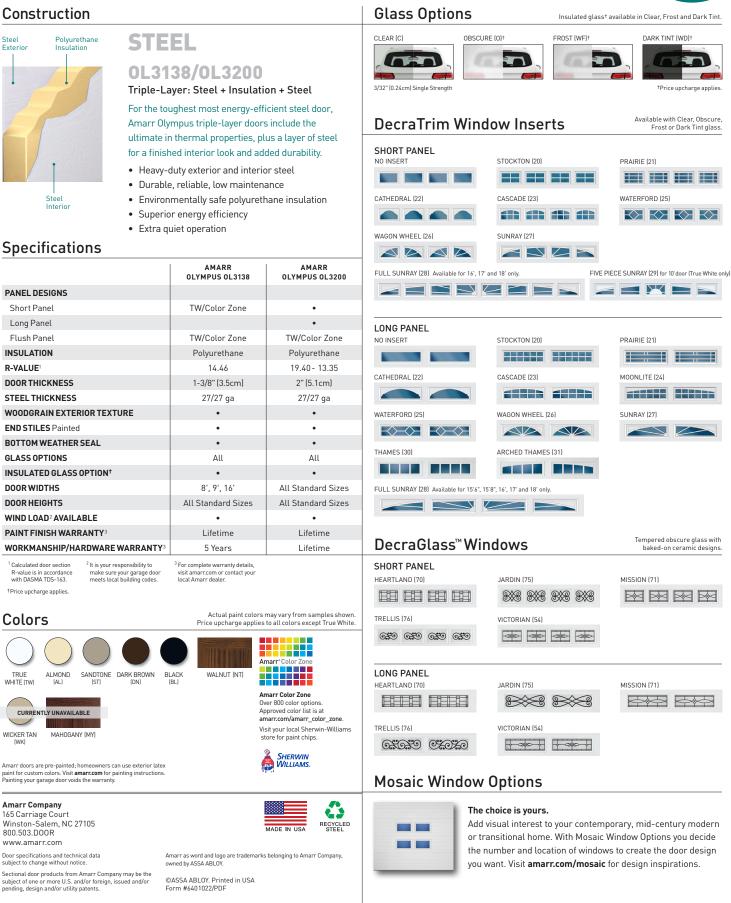

# Amarr<sup>•</sup> Olympus Energy Efficient Steel Traditional Garage Doors



When it comes to ultimate protection, Amarr Olympus doors stand tall. With triple-layer construction and a superior insulation R-value of 19.40<sup>+</sup>, these durable low-maintenance doors give you the ultimate in quiet operation and energy efficiency.





#### PANEL DESIGNS

#### SP • SHORT PANEL

| LP • LI | ONG PANEL |
|---------|-----------|
|         |           |
|         |           |
|         |           |
|         |           |



\*True White only.

### ENERGY EFFICIENCY



www.amarr.com

# Amarr<sup>®</sup> Olympus

## Construction



**Optional Lock** 

AMARR LOCK

narr

YOUR LOCAL AMARE DEALER