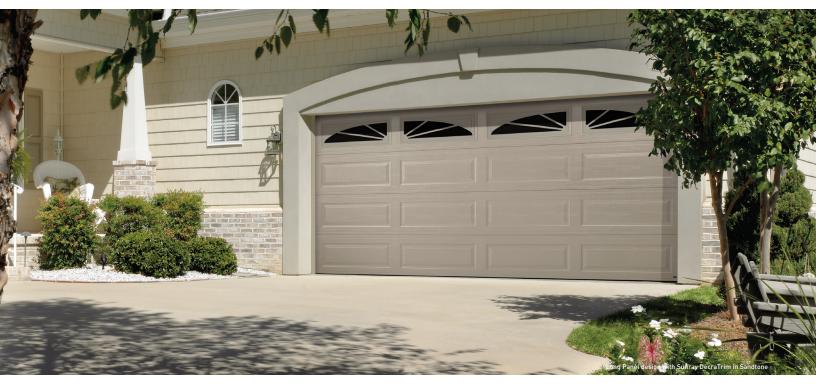

# Amarr<sup>•</sup> Olympus Energy Efficient Steel Traditional Garage Doors

When it comes to ultimate protection, Amarr Olympus doors stand tall. With triple-layer construction and a superior insulation R-value of 19.40<sup>+</sup>, these durable low-maintenance doors give you the ultimate in quiet operation and energy efficiency.