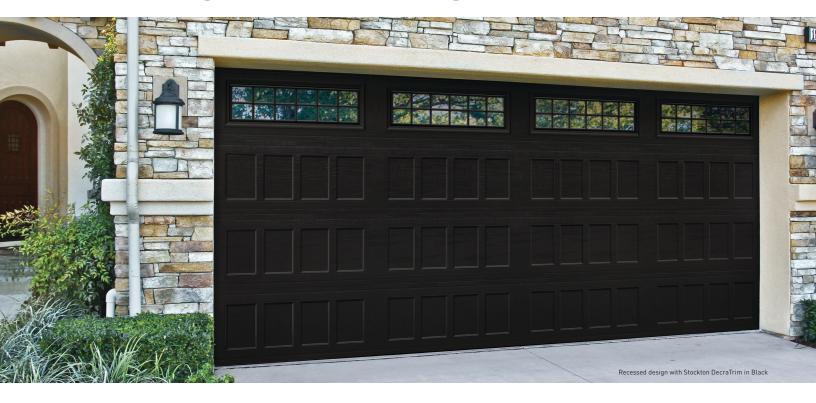

## Amarr<sup>®</sup> Hillcrest Value Carriage House Steel Garage Doors

**Beauty that's more than skin deep.** With the Amarr Hillcrest collection, you get more than a custom carriage house look with a wide range of colors, decorative hardware and window styles. You get exceptional style and durability with conventional hardware at a competitive price. The Amarr Hillcrest collection. Value is a beautiful thing.