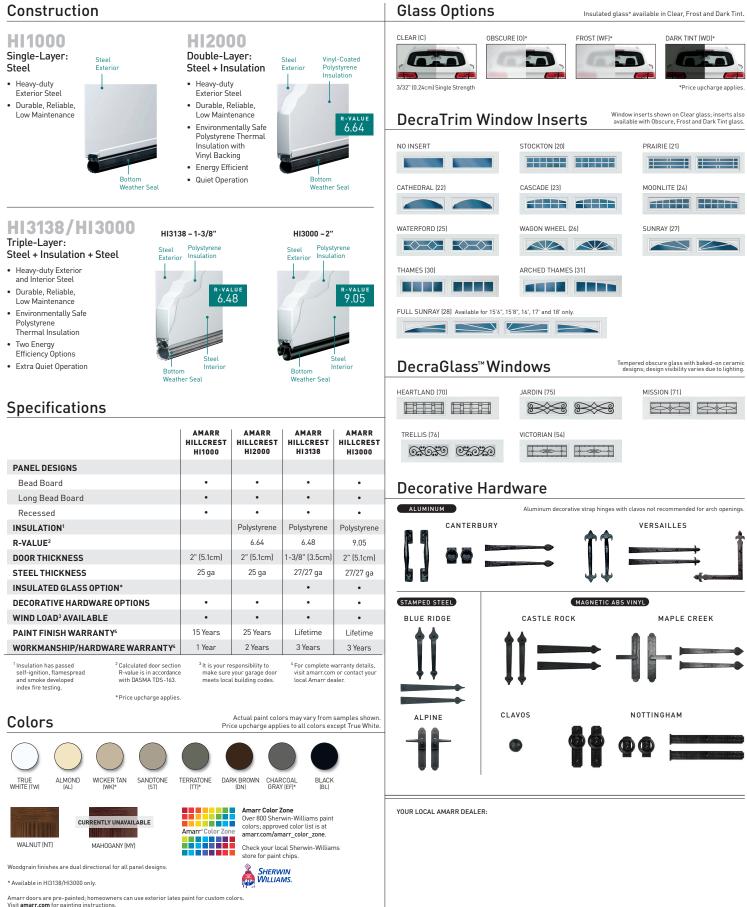

## Amarr<sup>®</sup> Hillcrest Value Carriage House Steel Garage Doors



**Beauty that's more than skin deep.** With the Amarr Hillcrest collection, you get more than a custom carriage house look with a wide range of colors, decorative hardware and window styles. You get exceptional style and durability with conventional hardware at a competitive price. The Amarr Hillcrest collection. Value is a beautiful thing.



#### PANEL DESIGNS

#### BB • BEAD BOARD



LPBB • LONG BEAD BOARD

RE • RECESSED



www.amarr.com

### Amarr<sup>®</sup> Hillcrest

# Amarr



Visit **amarr.com** for painting instructions. Non-factory painting of garage door voids the paint finish warranty.



Door specifications and technical data subject to change without notice. Sectional door products from Amarr Company may be the subject of one or more U.S. and/or foreign, issued and/or pending, design and/or utility patents. Amarr as word and logo are trademarks belonging to Amarr Company, owned by ASSA ABLOY. @ASSA ABLY. Printed in USA Form #6781022/PDF

Part of ASSA ABLO